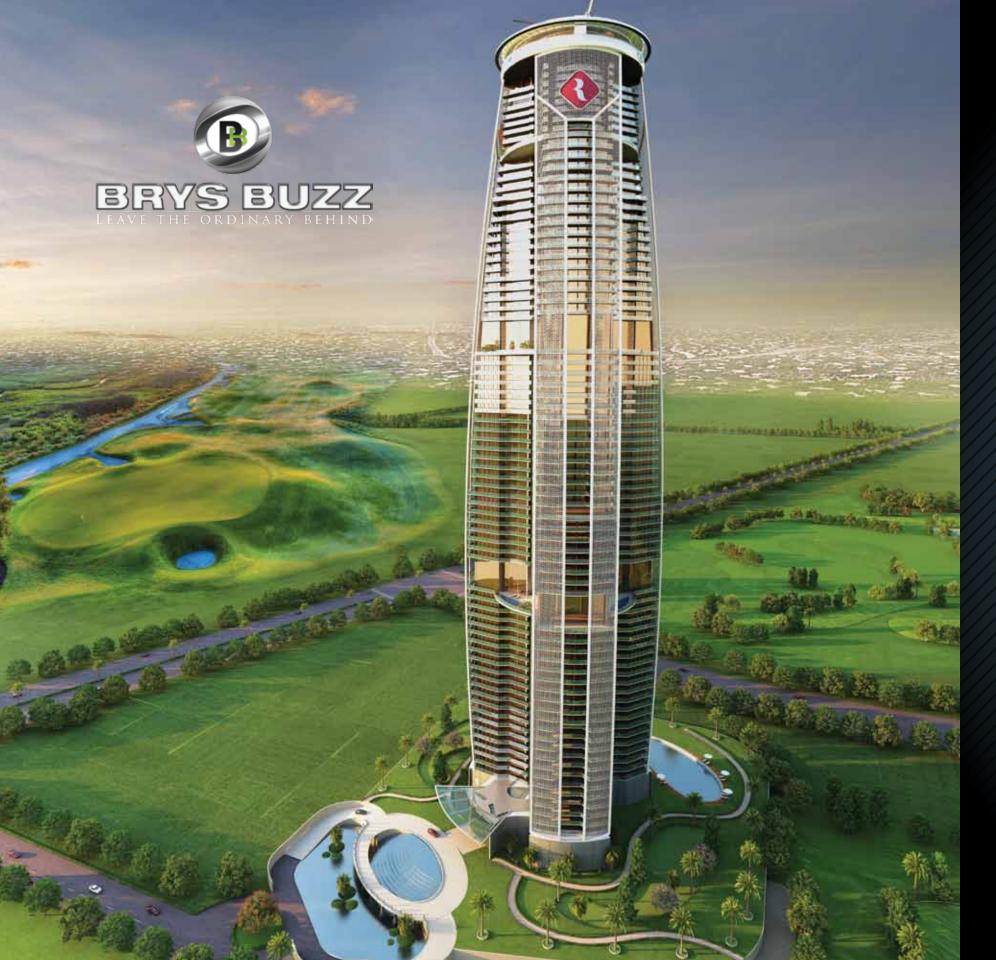

Its flagship venture is BRYS BUZZ, a state-ofthe-art ultra-luxurious tech savvy apartment complex in NCR Delhi. Towering 81 storeys, it is the tallest residential building in North India and features interior design by world renowned Tonino Lamborghini CASA of Italy.

### real estate

Designed by an internationally acclaimed architectural firm having its footprints all over the globe, BRYS BUZZ will make use of latest and most innovative technologies to offer a lifestyle that is reserved for the exclusive few. No doubt these are homes fit for the style icons who are not only exposed to the world's best but are also uncompromising in their attitude.