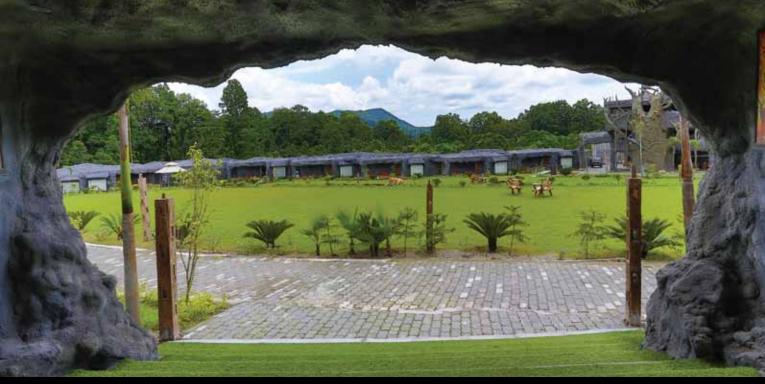

# hospitality

Its second hospitality venture, BRYS CAVES is located in the salubrious environs of Jim Corbett National Park. Opened at a gala ceremony early 2013 the exterior architecture of BRYS CAVES seeks its inspiration from wild caves while encapsulating the spirit of jungles at the same time.

Feel the Fusion of Luxury and Wild with 37 elegantly designed CAVE rooms including "Shivalik Cave", 1 King & 1 Queen Suite, and a Grand Tree House. Enjoy the early morning hours with a Breakfast Spread with cool breeze and prepare for your Safari ride to discover different species of animals and Birds in the Jungle.

BRYS ELAN, its third hotel is situated at a prominent location just few minutes drive from Delhi border and is slated for inauguration shortly.

www.bryscaves.com